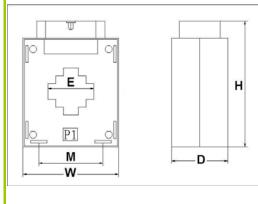

### Type Selection (Output: 1A/5A)

| Mfg    | Rated Input | Output | Accuracy    | Dimensions(mm) |     |     |     |    |
|--------|-------------|--------|-------------|----------------|-----|-----|-----|----|
| P/N    | (A)         | (A)    |             | E              | М   | W   | Н   | D  |
| AMC-30 | 5-400A      | 1A/5A  | 0.2、0.5、1.0 | 30             | 66  | 84  | 111 | 54 |
| AMC-40 | 5-800A      | 1A/5A  |             | 40             | 76  | 84  | 111 | 54 |
| AMC-60 | 5-1500A     | 1A/5A  |             | 60             | 93  | 110 | 147 | 54 |
| AMC-80 | 5-2500A     | 1A/5A  |             | 80             | 136 | 154 | 187 | 54 |