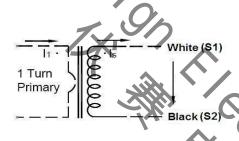

## Circuit connection diagram

| Electrical Parameter  |                  |  |  |  |  |
|-----------------------|------------------|--|--|--|--|
| Frequency             | 50-400Hz         |  |  |  |  |
| Rated Input           | 5A-2500A         |  |  |  |  |
| Measuring range       | 5%ln-130%ln      |  |  |  |  |
| Rated Output          | 0-5A             |  |  |  |  |
| Ratio                 | ≤± 0.2%          |  |  |  |  |
| Phase angle           | ≤±10min          |  |  |  |  |
| Dielectric strength   | 2.5KV/1mA/1min   |  |  |  |  |
| Insulation Resistance | DC500V/100MΩ min |  |  |  |  |