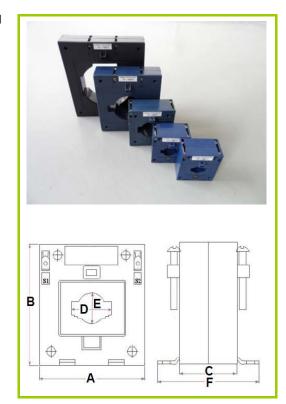

### ◆ Type Selection (Output: 1A/5A)

| Mfg Rated Input P/N (A) | Output (A) | Accuracy | Dimensions (mm) |       |       |      |       |       |      |
|-------------------------|------------|----------|-----------------|-------|-------|------|-------|-------|------|
|                         |            | ,        | Α               | В     | С     | D    | E     | F     |      |
| JY-30                   | 30-400A    | 1A/5A    | 0.5、1.0         | 79.0  | 87.0  | 42.0 | 30.0  | 22.0  | 66.0 |
| JY-40                   | 100-800A   | 1A/5A    | 0.5、1.0         | 79.0  | 87.0  | 42.0 | 41.0  | 30.0  | 66.0 |
| JY-60                   | 250-1500A  | 1A/5A    | 0.5、1.0         | 103.0 | 113.0 | 42.0 | 60.0  | 47.0  | 66.0 |
| JY-100                  | 500-3000A  | 1A/5A    | 0.5、1.0         | 151.0 | 166.0 | 45.0 | 101.0 | 71.0  | 70.0 |
| JY-125                  | 800-5000A  | 1A/5A    | 0.5、1.0         | 192.0 | 212.0 | 45.0 | 126.0 | 126.0 | 70.0 |