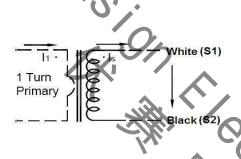

compact.smaller than other models with the current ratio of the transformer is small,clamshell-style terminal cover is well protected by the second terminal.With related accessories you can use Din rail mounting,a current from 5A to 5000A

#### Features

- Safe, easy to install, portable
- Wide inner window, allowing clamping of big cables or bus-bars
- Wide range of sizes to accommodate all the existing installations

### Applications

- Current measurement, monitoring and protection for electrical wiring and equipment.
- Current and power measurement for electric motors, lighting, air compressor, heating and ventilation system, air-condition equipment and automation – control system.
- Current, power and energy monitoring device.
- Relay protection device.

# Circuit connection diagram





## Technique Index

| Electrical Parameter  |                  |  |  |  |  |  |
|-----------------------|------------------|--|--|--|--|--|
| Frequency             | 50-60Hz          |  |  |  |  |  |
| Rated Input           | 5A-5000A         |  |  |  |  |  |
| Measuring range       | 5%ln-130%ln      |  |  |  |  |  |
| Rated Output          | 0-5A             |  |  |  |  |  |
| Ratio                 | ≤ ± 0.5%         |  |  |  |  |  |
| Phase angle           | ≤±30min          |  |  |  |  |  |
| Dielectric strength   | 2.5KV/1mA/1min   |  |  |  |  |  |
| Insulation Resistance | DC500V/100MΩ min |  |  |  |  |  |

| Mechanical Parameter |               |  |  |  |  |
|----------------------|---------------|--|--|--|--|
| Case                 | ABS /UL94-V0  |  |  |  |  |
| Bobbin